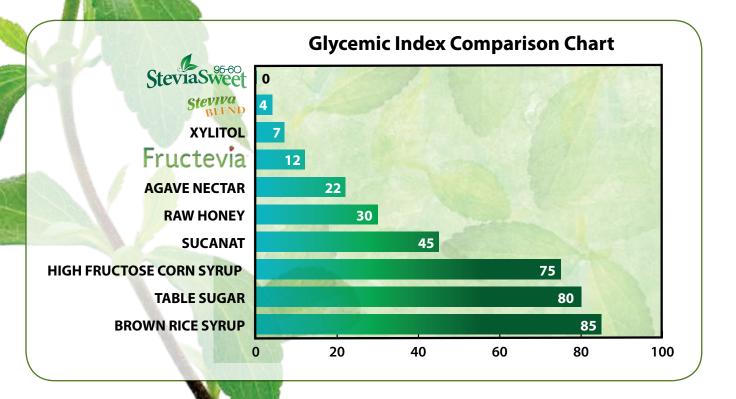

That's where Steviva Brands — SteviaSweet can help. Our pure, all-natural sweetener is extracted from the stevia herb, checking every box on the health-minded customer's list while delivering the same taste and 300 times as much sweetening power as sugar.

#### Stevia Your Natural High Intensity Sweetener

- Cost effective 200-300 times sweeter than sugar
- 100% clean and natural, chemical free targets the natural/ organic trend
- Reliable consistency, availability, quality and compliance with specifications
- Superior quality control standards with validated critical processes are to ensure consistency
- 100% natural Zero calories Zero carbs (targets low carb dieters)
- Certified Kosher, Allergen free, Non GMO and Gluten Free
- US FDA GRAS (Generally Regarded as Safe) status
- 100% food safety compliant