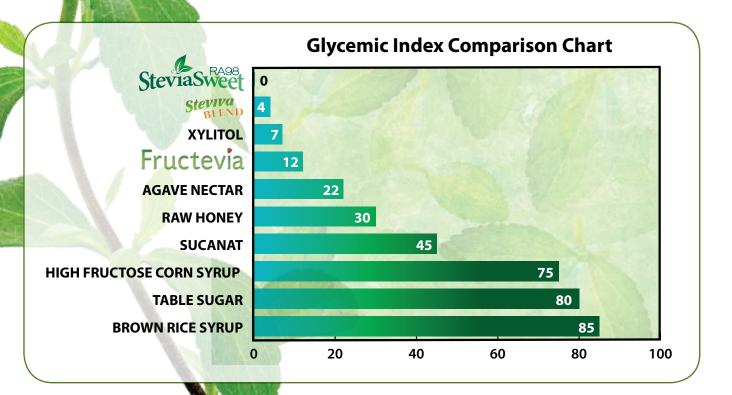

### Stevia Your Natural High Intensity Sweetener

- Cost effective 200-300 times sweeter than sugar
- 100% clean and natural, chemical free targets the natural/ organic trend
- Reliable consistency, availability, quality and compliance with specifications
- Superior quality control standards with validated critical processes are to ensure consistency
- 100% natural Zero calories Zero carbs (targets low carb dieters)
- Certified Kosher, Allergen free, Non GMO and Gluten Free
- US FDA GRAS (Generally Regarded as Safe) status
- 100% food safety compliant